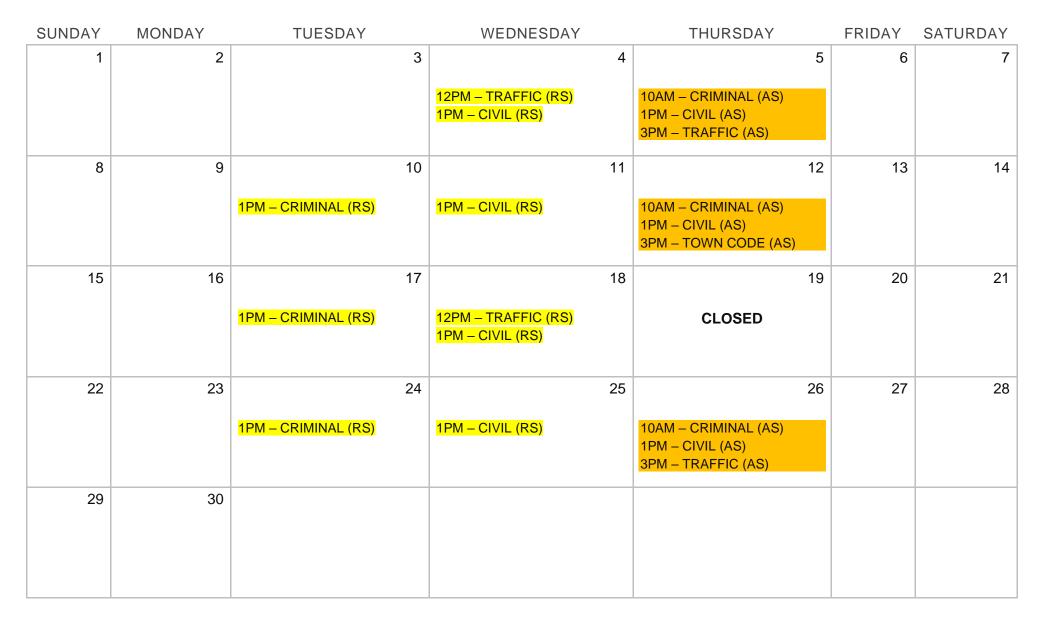

FIC (AS)  | 9      | 10       |
| 11     | 12           | 13<br><mark>1PM – CRIMINAL (RS)</mark>                          | 14<br><mark>1PM – CIVIL (RS)</mark>                        | 15<br>10AM – CRIMINAL (AS)<br>1PM – CIVIL (AS)                       | 16     | 17       |
| 18     | 19           | 20<br><mark>12PM – TOWN CODE (RS)</mark><br>1PM – CRIMINAL (RS) | 21<br><mark>12PM – TRAFFIC (RS)</mark><br>1PM – CIVIL (RS) | 22<br>10AM – CRIMINAL (AS)<br>1PM – CIVIL (AS)<br>3PM – TRAFFIC (AS) | 23     | 24       |
| 25     | 26<br>CLOSED | 27                                                              | 28<br><mark>1PM – CIVIL (RS)</mark>                        | 29                                                                   | 30     | 31       |

## RAMAPO JUSTICE COURT JUNE 2025